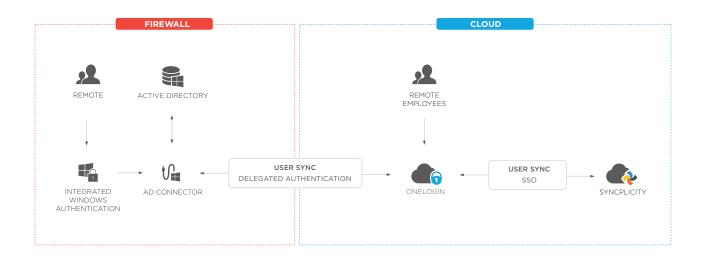

## UNIFY YOUR DIRECTORY: CONNECT AD & LDAP

OneLogin's Active Directory Connector can be installed in minutes with no server restarts or firewall changes required. Visually select one or more organizational units (OU) to import users from Active Directory and you're all set. OneLogin synchronizes users in real–time, which provides IT with an effective user kill switch when users leave the organization. OneLogin's AD Integration can even be configured in high– availability mode which leverages multiple AD Connectors per domain controller.

## AUTOMATE USER PROVISIONING

OneLogin automatically creates, updates, deletes, suspends, and activates users in Syncplicity based on real-time changes in your directory, simplifying user administration and improving compliance. You can even create advanced mappings to automatically control Role and Group memberships in Syncplicity.

## ONELOGIN FOR SYNCPLICITY ALLOWS YOU TO LEVERAGE YOUR EXISTING DIRECTORY INFRASTRUCTURE